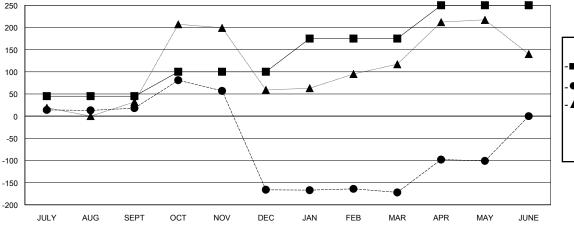

#### GOALS AND ACTUAL NEW CLUBS CUMULATIVE

| DROPPED CLUBS: 12 |     |
|-------------------|-----|
| DROPPED MEMBERS   |     |
| DECEASED          | 4   |
| CLUB CANCELLED    | 121 |
| OTHER             | 420 |
| TOTAL             | 545 |