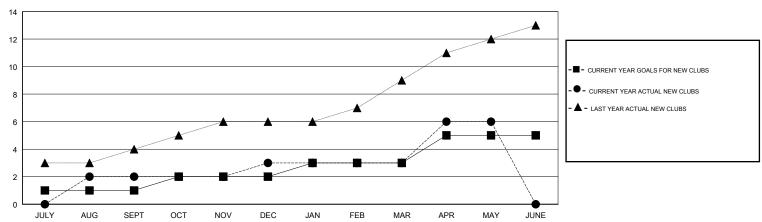

#### GOALS AND ACTUAL NEW CLUBS CUMULATIVE

| DROPPED CLUBS: 12 |     |
|-------------------|-----|
| DROPPED MEMBERS   |     |
| DECEASED          | 4   |
| CLUB CANCELLED    | 121 |
| OTHER             | 420 |
| TOTAL             | 545 |